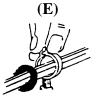

#### To Install:

- 1. Install one standoff per rear module to secure row harness.
- 2. Locate 3/16" hole in the bottom cap nearest the back of the vender. See (B), figure 1.
- 3. Press the standoff in position in this hole. See (C), figure 2.
- 4. Place the row harness in the standoff so the row harness grommet is on the frontside of the standoff. See (E), figure 2.
- 5. Press the top flanges of the standoff together to lock.