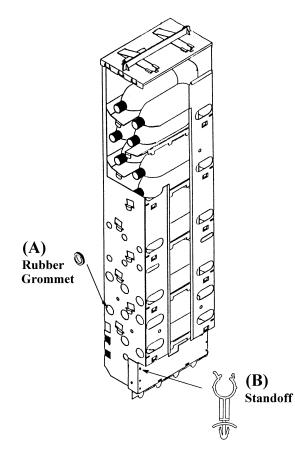

#### To Install:

1. Install one grommet per front module. Note: Rear modules do not receive a grommet. Install a grommet in the 1-1/8" hole above the "picket fence" area used to install the spacer. See (A), figure 1.

#### To Install:

- 1. Install one standoff per rear module to secure row harness.
- 2. Locate 3/16" hole in the bottom cap nearest the back of the vender. See (B), figure 1.
- 3. Press the standoff in position in this hole. See (C), figure 2.
- 4. Place the row harness in the standoff so the row harness grommet is on the frontside of the standoff. See (E), figure 2.
- 5. Press the top flanges of the standoff together to lock.

### FIGURE 1