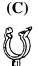

#### To Install:

- 1. Install one standoff per rear module to secure row harness.
- 2. Locate 3/16" hole in the bottom cap nearest the back of the vender. See (B), figure 1.
- 3. Press the standoff in position in this hole. See (C), figure 2.
- 4. Place the row harness in the standoff so the row harness grommet is on the frontside of the standoff. See (E), figure 2.
- 5. Press the top flanges of the standoff together to lock.